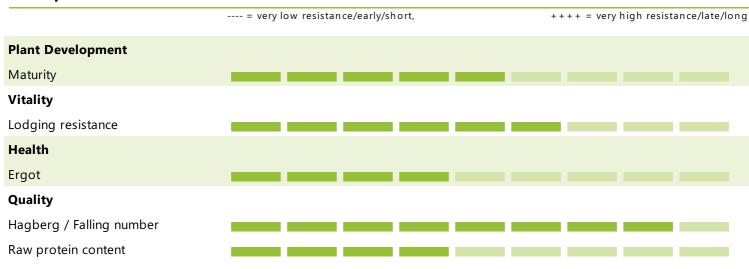

### Extraordinary high yield, high brown rust tolerance

| Plant development and vitality: |                                              |
|---------------------------------|----------------------------------------------|
|                                 |                                              |
| Maturity                        |                                              |
| Yield structure:                |                                              |
| Ears/m <sup>2</sup>             |                                              |
| Grains/ear                      |                                              |
| TGW                             |                                              |
| Sowing:                         |                                              |
| Time of sowing - poor soils     | 20th of September until beginning of October |
| Time of sowing - better soils   | 20th of September until end of October       |
| Seed rate                       | locally adapted                              |
| Straw:                          |                                              |
| Plant height                    | short to medium                              |
| Lodging resistance              |                                              |
| Plant growth regulator          | locally adapted                              |
| Disease resistance:             |                                              |
| Mildew                          |                                              |
| Rhynchosporium                  |                                              |
| Brown rust                      |                                              |
| Ergot                           |                                              |
| Quality:                        |                                              |
| Hagberg / Falling number        |                                              |
| Raw protein content             |                                              |
| Amylogram-values                |                                              |